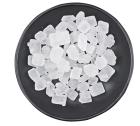

### ROCK SUGAR SYRUP 11LB\*4 (5KG\*4)

Experience the natural sweetness of our Rock Sugar Syrup. Perfect for bubble tea and desserts. Start your flavor journey today!

#### Read More

SKU: N/A Price: \$64.00 Category: <u>Syrup</u>